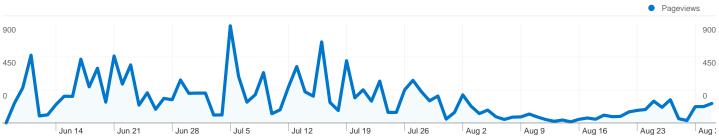

18,291 Pageviews

Mummun 00:06:06 Avg. Time on Site

Manue 4.77 Pages/Visit

| Content by Title           |           |          |
|----------------------------|-----------|----------|
| Page Title                 | Pageviews | % visits |
| TRANCEMEDIA.EU             | 5,712     | 31.23%   |
| TRANCEMEDIA.EU -           | 1,990     | 10.88%   |
| TRANCEMEDIA.EU - Screen:   | 1,163     | 6.36%    |
| TRANCEMEDIA.EU - Aperte le | 697       | 3.81%    |
| TRANCEMEDIA.EU - Screen:   | 373       | 2.04%    |

Jun 8, 2010 - Sep 1, 2010 Comparing to: Site

www.trancemedia.eu Pageviews for all visitors

| Tuesday, June 8, 2010    | 0.00% (0)   |  |  |
|--------------------------|-------------|--|--|
| Wednesday, June 9, 2010  | 0.98% (180) |  |  |
| Thursday, June 10, 2010  | 1.74% (319) |  |  |
| Friday, June 11, 2010    | 3.36% (615) |  |  |
| Saturday, June 12, 2010  | 0.35% (64)  |  |  |
| Sunday, June 13, 2010    | 0.40% (74)  |  |  |
| Monday, June 14, 2010    | 0.91% (167) |  |  |
| Tuesday, June 15, 2010   | 1.33% (243) |  |  |
| Wednesday, June 16, 2010 | 1.32% (241) |  |  |
| Thursday, June 17, 2010  | 3.17% (579) |  |  |
| Friday, June 18, 2010    | 1.79% (328) |  |  |
| Saturday, June 19, 2010  | 2.72% (497) |  |  |
| Sunday, June 20, 2010    | 1.03% (189) |  |  |
| Monday, June 21, 2010    | 3.32% (608) |  |  |
| Tuesday, June 22, 2010   | 1.93% (353) |  |  |
| Wednesday, June 23, 2010 | 2.88% (527) |  |  |
| Thursday, June 24, 2010  | 0.89% (162) |  |  |
| Friday, June 25, 2010    | 1.50% (274) |  |  |
| Saturday, June 26, 2010  | 0.68% (124) |  |  |
| Sunday, June 27, 2010    | 1.22% (223) |  |  |
| Monday, June 28, 2010    | 1.15% (211) |  |  |
| Tuesday, June 29, 2010   | 2.13% (390) |  |  |
| Wednesday, June 30, 2010 | 1.47% (269) |  |  |
| Thursday, July 1, 2010   | 1.48% (271) |  |  |
| Friday, July 2, 2010     | 1.48% (271) |  |  |
| Saturday, July 3, 2010   | 0.39% (72)  |  |  |

| Sunday, August 8, 2010       | 0.29% (53)  |
|------------------------------|-------------|
| Monday, August 9, 2010       | 0.30% (55)  |
| Tuesday, August 10, 2010     | 0.44% (81)  |
| Wednesday, August 11, 2010   | 0.30% (54)  |
| Thursday, August 12, 2010    | 0.17% (31)  |
| Friday, August 13, 2010      | 0.08% (15)  |
| Saturday, August 14, 2010    | 0.15% (27)  |
| Sunday, August 15, 2010      | 0.05% (10)  |
| Monday, August 16, 2010      | 0.18% (33)  |
| Tuesday, August 17, 2010     | 0.25% (45)  |
| Wednesday, August 18, 2010   | 0.19% (34)  |
| Thursday, August 19, 2010    | 0.39% (71)  |
| Friday, August 20, 2010      | 0.31% (57)  |
| Saturday, August 21, 2010    | 0.33% (60)  |
| Sunday, August 22, 2010      | 0.55% (100) |
| Monday, August 23, 2010      | 0.62% (114) |
| Tuesday, August 24, 2010     | 0.67% (122) |
| Wednesday, August 25, 2010   | 1.08% (198) |
| Thursday, August 26, 2010    | 0.78% (142) |
| Friday, August 27, 2010      | 1.15% (211) |
| Saturday, August 28, 2010    | 0.21% (39)  |
| Sunday, August 29, 2010      | 0.12% (22)  |
| Monday, August 30, 2010      | 0.81% (148) |
| Tuesday, August 31, 2010     | 0.81% (149) |
| Wednesday, September 1, 2010 | 0.97% (177) |
|                              |             |