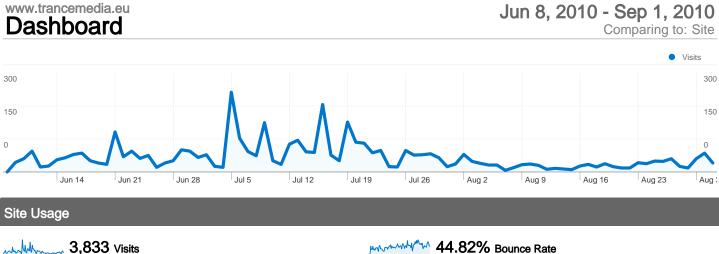

# 3,833 visits came from 53 countries/territories

Site Usage

| Visits<br>3,833<br>% of Site Total:<br>100.00% | Pages/Visit<br>4.77<br>Site Avg:<br>4.77 (0.00%) | Avg. Time on Site<br>00:06:06<br>Site Avg:<br>00:06:06 (0.00%) |             | % New Visits Bound   44.90% 44.82   Site Avg: Site Avg:   44.61% (0.64%) 44.82 |              | %           |
|------------------------------------------------|--------------------------------------------------|----------------------------------------------------------------|-------------|--------------------------------------------------------------------------------|--------------|-------------|
| Country/Territory                              |                                                  | Visits                                                         | Pages/Visit | Avg. Time on<br>Site                                                           | % New Visits | Bounce Rate |
| Italy                                          |                                                  | 2,751                                                          | 5.27        | 00:07:09                                                                       | 42.17%       | 40.53%      |
| France                                         |                                                  | 350                                                            | 3.65        | 00:04:07                                                                       | 52.00%       | 50.29%      |
| United Kingdom                                 |                                                  | 104                                                            | 3.97        | 00:03:24                                                                       | 52.88%       | 57.69%      |
| United States                                  |                                                  | 100                                                            | 1.76        | 00:01:01                                                                       | 42.00%       | 76.00%      |
| Germany                                        |                                                  | 95                                                             | 4.91        | 00:05:04                                                                       | 46.32%       | 53.68%      |
| Canada                                         |                                                  | 75                                                             | 2.80        | 00:02:12                                                                       | 38.67%       | 65.33%      |
| Spain                                          |                                                  | 64                                                             | 4.31        | 00:05:04                                                                       | 40.62%       | 54.69%      |
| Switzerland                                    |                                                  | 44                                                             | 4.89        | 00:03:44                                                                       | 45.45%       | 40.91%      |
| Czech Republic                                 |                                                  | 35                                                             | 1.63        | 00:00:27                                                                       | 11.43%       | 94.29%      |