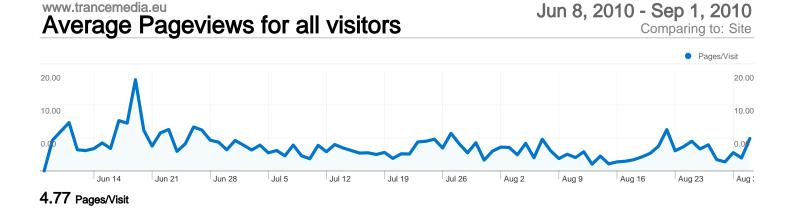

# 3,833 visits came from 53 countries/territories

Site Usage

| Visits<br>3,833<br>% of Site Total:<br>100.00% | Pages/Visit<br>4.77<br>Site Avg:<br>4.77 (0.00%) | Avg. Time on Site<br>00:06:06<br>Site Avg:<br>00:06:06 (0.00%) |             | % New Visits Bound   44.90% 44.82   Site Avg: Site Avg:   44.61% (0.64%) 44.82 |              | %           |
|------------------------------------------------|--------------------------------------------------|----------------------------------------------------------------|-------------|--------------------------------------------------------------------------------|--------------|-------------|
| Country/Territory                              |                                                  | Visits                                                         | Pages/Visit | Avg. Time on<br>Site                                                           | % New Visits | Bounce Rate |
| Italy                                          |                                                  | 2,751                                                          | 5.27        | 00:07:09                                                                       | 42.17%       | 40.53%      |
| France                                         |                                                  | 350                                                            | 3.65        | 00:04:07                                                                       | 52.00%       | 50.29%      |
| United Kingdom                                 |                                                  | 104                                                            | 3.97        | 00:03:24                                                                       | 52.88%       | 57.69%      |
| United States                                  |                                                  | 100                                                            | 1.76        | 00:01:01                                                                       | 42.00%       | 76.00%      |
| Germany                                        |                                                  | 95                                                             | 4.91        | 00:05:04                                                                       | 46.32%       | 53.68%      |
| Canada                                         |                                                  | 75                                                             | 2.80        | 00:02:12                                                                       | 38.67%       | 65.33%      |
| Spain                                          |                                                  | 64                                                             | 4.31        | 00:05:04                                                                       | 40.62%       | 54.69%      |
| Switzerland                                    |                                                  | 44                                                             | 4.89        | 00:03:44                                                                       | 45.45%       | 40.91%      |
| Czech Republic                                 |                                                  | 35                                                             | 1.63        | 00:00:27                                                                       | 11.43%       | 94.29%      |

| Sunday, July 4, 2010      | 5.21 |
|---------------------------|------|
| Monday, July 5, 2010      | 3.66 |
| Tuesday, July 6, 2010     | 4.13 |
| Wednesday, July 7, 2010   | 3.05 |
| Thursday, July 8, 2010    | 5.22 |
| Friday, July 9, 2010      | 3.07 |
| Saturday, July 10, 2010   | 2.47 |
|                           | 5.17 |
| Sunday, July 11, 2010     | 3.88 |
| Monday, July 12, 2010     | 5.33 |
| Tuesday, July 13, 2010    | 4.64 |
| Wednesday, July 14, 2010  |      |
| Thursday, July 15, 2010   | 4.12 |
| Friday, July 16, 2010     | 3.61 |
| Saturday, July 17, 2010   | 3.67 |
| Sunday, July 18, 2010     | 3.32 |
| Monday, July 19, 2010     | 3.74 |
| Tuesday, July 20, 2010    | 2.53 |
| Wednesday, July 21, 2010  | 3.46 |
| Thursday, July 22, 2010   | 3.41 |
| Friday, July 23, 2010     | 5.85 |
| Saturday, July 24, 2010   | 6.00 |
| Sunday, July 25, 2010     | 6.40 |
| Monday, July 26, 2010     | 4.63 |
| Tuesday, July 27, 2010    | 7.59 |
| Wednesday, July 28, 2010  | 5.48 |
| Thursday, July 29, 2010   | 3.65 |
| Friday, July 30, 2010     | 5.70 |
| Saturday, July 31, 2010   | 2.19 |
| Sunday, August 1, 2010    | 4.00 |
| Monday, August 2, 2010    | 4.81 |
| Tuesday, August 3, 2010   | 4.75 |
| Wednesday, August 4, 2010 | 3.27 |
| Thursday, August 5, 2010  | 5.57 |
| Friday, August 6, 2010    | 2.67 |
| Saturday, August 7, 2010  | 6.40 |
|                           |      |

| Sunday, August 8, 2010       | 4.08 |
|------------------------------|------|
| Monday, August 9, 2010       | 2.50 |
| Tuesday, August 10, 2010     | 3.38 |
| Wednesday, August 11, 2010   | 2.70 |
| Thursday, August 12, 2010    | 3.88 |
| Friday, August 13, 2010      | 1.36 |
| Saturday, August 14, 2010    | 3.00 |
| Sunday, August 15, 2010      | 1.43 |
| Monday, August 16, 2010      | 1.83 |
| Tuesday, August 17, 2010     | 1.96 |
| Wednesday, August 18, 2010   | 2.27 |
| Thursday, August 19, 2010    | 2.84 |
| Friday, August 20, 2010      | 3.56 |
| Saturday, August 21, 2010    | 5.00 |
| Sunday, August 22, 2010      | 8.33 |
| Monday, August 23, 2010      | 4.07 |
| Tuesday, August 24, 2010     | 4.88 |
| Wednesday, August 25, 2010   | 6.00 |
| Thursday, August 26, 2010    | 4.44 |
| Friday, August 27, 2010      | 5.28 |
| Saturday, August 28, 2010    | 2.29 |
| Sunday, August 29, 2010      | 1.83 |
| Monday, August 30, 2010      | 3.70 |
| Tuesday, August 31, 2010     | 2.61 |
| Wednesday, September 1, 2010 | 6.56 |