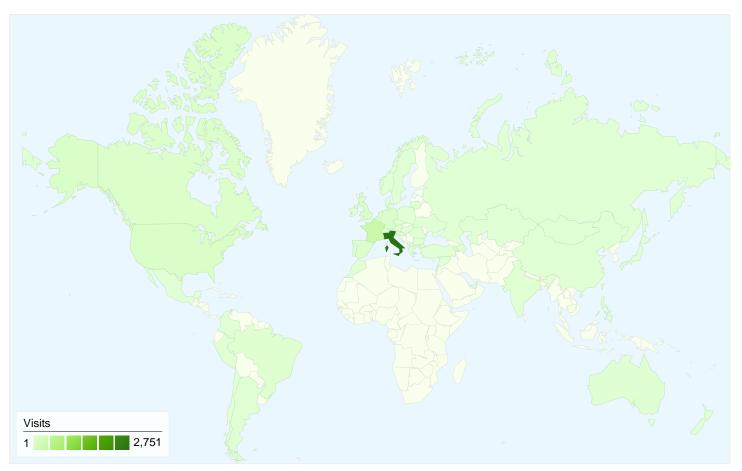

# 3,833 visits came from 53 countries/territories

Site Usage

| Visits<br>3,833<br>% of Site Total:<br>100.00% | Pages/Visit<br>4.77<br>Site Avg:<br>4.77 (0.00%) | Avg. Time on Site<br>00:06:06<br>Site Avg:<br>00:06:06 (0.00%) |             | % New Visits Bound   44.90% 44.82   Site Avg: Site Avg:   44.61% (0.64%) 44.82 |              | %           |
|------------------------------------------------|--------------------------------------------------|----------------------------------------------------------------|-------------|--------------------------------------------------------------------------------|--------------|-------------|
| Country/Territory                              |                                                  | Visits                                                         | Pages/Visit | Avg. Time on<br>Site                                                           | % New Visits | Bounce Rate |
| Italy                                          |                                                  | 2,751                                                          | 5.27        | 00:07:09                                                                       | 42.17%       | 40.53%      |
| France                                         |                                                  | 350                                                            | 3.65        | 00:04:07                                                                       | 52.00%       | 50.29%      |
| United Kingdom                                 |                                                  | 104                                                            | 3.97        | 00:03:24                                                                       | 52.88%       | 57.69%      |
| United States                                  |                                                  | 100                                                            | 1.76        | 00:01:01                                                                       | 42.00%       | 76.00%      |
| Germany                                        |                                                  | 95                                                             | 4.91        | 00:05:04                                                                       | 46.32%       | 53.68%      |
| Canada                                         |                                                  | 75                                                             | 2.80        | 00:02:12                                                                       | 38.67%       | 65.33%      |
| Spain                                          |                                                  | 64                                                             | 4.31        | 00:05:04                                                                       | 40.62%       | 54.69%      |
| Switzerland                                    |                                                  | 44                                                             | 4.89        | 00:03:44                                                                       | 45.45%       | 40.91%      |
| Czech Republic                                 |                                                  | 35                                                             | 1.63        | 00:00:27                                                                       | 11.43%       | 94.29%      |

| Brazil | 32 | 5.50 | 00:04:52 | 65.62% | 6.25%        |
|--------|----|------|----------|--------|--------------|
|        |    |      |          |        | 1 - 10 of 53 |

## www.trancemedia.eu Map Overlay

#### Jun 8, 2010 - Sep 1, 2010 Comparing to: Site