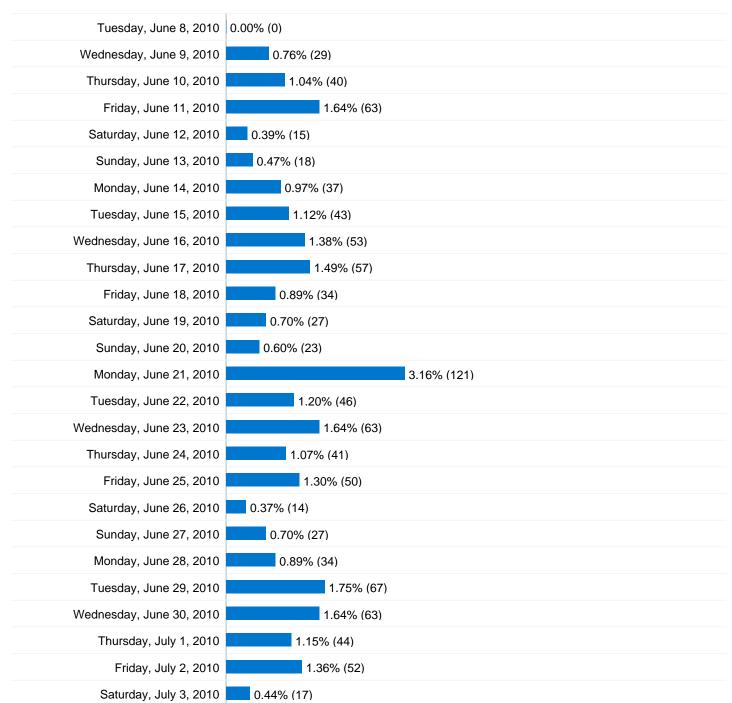

Jun 8, 2010 - Sep 1, 2010 Comparing to: Site

www.trancemedia.eu Pageviews for all visitors

| Tuesday, June 8, 2010    | 0.00% (0)   |  |  |
|--------------------------|-------------|--|--|
| Wednesday, June 9, 2010  | 0.98% (180) |  |  |
| Thursday, June 10, 2010  | 1.74% (319) |  |  |
| Friday, June 11, 2010    | 3.36% (615) |  |  |
| Saturday, June 12, 2010  | 0.35% (64)  |  |  |
| Sunday, June 13, 2010    | 0.40% (74)  |  |  |
| Monday, June 14, 2010    | 0.91% (167) |  |  |
| Tuesday, June 15, 2010   | 1.33% (243) |  |  |
| Wednesday, June 16, 2010 | 1.32% (241) |  |  |
| Thursday, June 17, 2010  | 3.17% (579) |  |  |
| Friday, June 18, 2010    | 1.79% (328) |  |  |
| Saturday, June 19, 2010  | 2.72% (497) |  |  |
| Sunday, June 20, 2010    | 1.03% (189) |  |  |
| Monday, June 21, 2010    | 3.32% (608) |  |  |
| Tuesday, June 22, 2010   | 1.93% (353) |  |  |
| Wednesday, June 23, 2010 | 2.88% (527) |  |  |
| Thursday, June 24, 2010  | 0.89% (162) |  |  |
| Friday, June 25, 2010    | 1.50% (274) |  |  |
| Saturday, June 26, 2010  | 0.68% (124) |  |  |
| Sunday, June 27, 2010    | 1.22% (223) |  |  |
| Monday, June 28, 2010    | 1.15% (211) |  |  |
| Tuesday, June 29, 2010   | 2.13% (390) |  |  |
| Wednesday, June 30, 2010 | 1.47% (269) |  |  |
| Thursday, July 1, 2010   | 1.48% (271) |  |  |
| Friday, July 2, 2010     | 1.48% (271) |  |  |
| Saturday, July 3, 2010   | 0.39% (72)  |  |  |