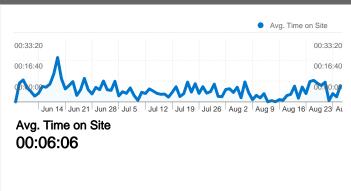

18,291 Pageviews

Mummun 00:06:06 Avg. Time on Site

Manue 4.77 Pages/Visit











| Content by Title           |           |          |
|----------------------------|-----------|----------|
| Page Title                 | Pageviews | % visits |
| TRANCEMEDIA.EU             | 5,712     | 31.23%   |
| TRANCEMEDIA.EU -           | 1,990     | 10.88%   |
| TRANCEMEDIA.EU - Screen:   | 1,163     | 6.36%    |
| TRANCEMEDIA.EU - Aperte le | 697       | 3.81%    |
| TRANCEMEDIA.EU - Screen:   | 373       | 2.04%    |



Comparing to: Site



Mr. 44.85% New Visits

#### **Technical Profile**

www.trancemedia.eu

| Browser           | Visits | % visits | Connection Speed | Visits | % visits |
|-------------------|--------|----------|------------------|--------|----------|
| Firefox           | 2,334  | 60.89%   | Unknown          | 1,977  | 51.58%   |
| Safari            | 637