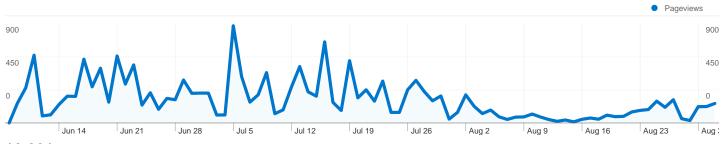

18,291 Pageviews

Mummun 00:06:06 Avg. Time on Site

Manue 4.77 Pages/Visit

| Content by Title           |           |          |
|----------------------------|-----------|----------|
| Page Title                 | Pageviews | % visits |
| TRANCEMEDIA.EU             | 5,712     | 31.23%   |
| TRANCEMEDIA.EU -           | 1,990     | 10.88%   |
| TRANCEMEDIA.EU - Screen:   | 1,163     | 6.36%    |
| TRANCEMEDIA.EU - Aperte le | 697       | 3.81%    |
| TRANCEMEDIA.EU - Screen:   | 373       | 2.04%    |