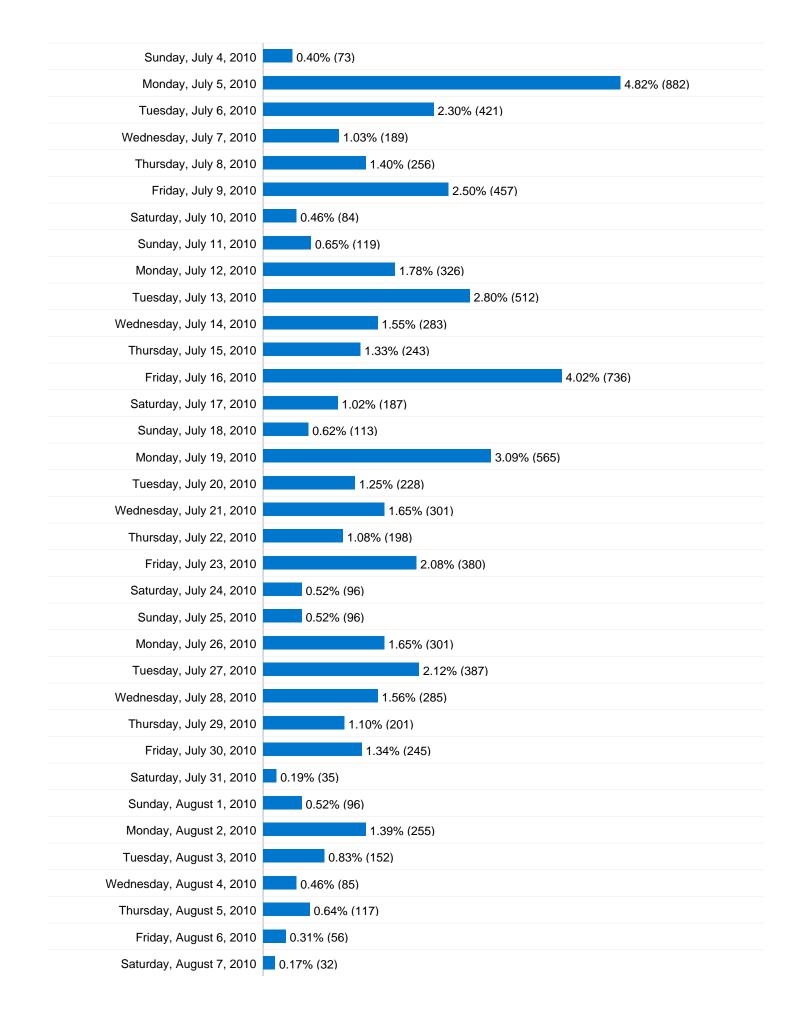

Comparing to: Site

www.trancemedia.eu

Visits for all visitors

| Sunday, July 4, 2010      | 0.37% (14)  |
|---------------------------|-------------|
| Monday, July 5, 2010      | 6.29% (241) |
| Tuesday, July 6, 2010     | 2.66% (102) |
| Wednesday, July 7, 2010   | 1.62% (62)  |
| Thursday, July 8, 2010    | 1.28% (49)  |
| Friday, July 9, 2010      | 3.89% (149) |
| Saturday, July 10, 2010   | 0.89% (34)  |
| Sunday, July 11, 2010     | 0.60% (23)  |
| Monday, July 12, 2010     | 2.19% (84)  |
| Tuesday, July 13, 2010    | 2.50% (96)  |
| Wednesday, July 14, 2010  | 1.59% (61)  |
| Thursday, July 15, 2010   | 1.54% (59)  |
| Friday, July 16, 2010     | 5.32% (204) |
| Saturday, July 17, 2010   | 1.33% (51)  |
| Sunday, July 18, 2010     | 0.89% (34)  |
| Monday, July 19, 2010     | 3.94% (151) |
| Tuesday, July 20, 2010    | 2.35% (90)  |
| Wednesday, July 21, 2010  | 2.27% (87)  |
| Thursday, July 22, 2010   | 1.51% (58)  |
| Friday, July 23, 2010     | 1.70% (65)  |
| Saturday, July 24, 2010   | 0.42% (16)  |
| Sunday, July 25, 2010     | 0.39% (15)  |
| Monday, July 26, 2010     | 1.70% (65)  |
| Tuesday, July 27, 2010    | 1.33% (51)  |
| Wednesday, July 28, 2010  | 1.36% (52)  |
| Thursday, July 29, 2010   | 1.43% (55)  |
| Friday, July 30, 2010     | 1.12% (43)  |
| Saturday, July 31, 2010   | 0.42% (16)  |
| Sunday, August 1, 2010    | 0.63% (24)  |
| Monday, August 2, 2010    | 1.38% (53)  |
| Tuesday, August 3, 2010   | 0.83% (32)  |
| Wednesday, August 4, 2010 | 0.68% (26)  |
| Thursday, August 5, 2010  | 0.55% (21)  |
| Friday, August 6, 2010    | 0.55% (21)  |
| Saturday, August 7, 2010  | 0.13% (5)   |