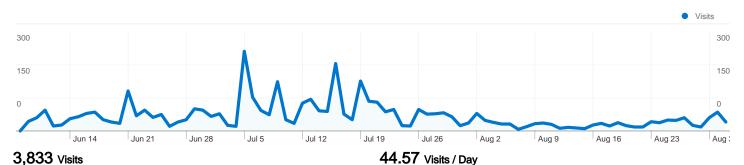

Comparing to: Site

www.trancemedia.eu

Visits for all visitors

| Sunday, July 4, 2010      | 0.37% (14)  |
|---------------------------|-------------|
| Monday, July 5, 2010      | 6.29% (241) |
| Tuesday, July 6, 2010     | 2.66% (102) |
| Wednesday, July 7, 2010   | 1.62% (62)  |
| Thursday, July 8, 2010    | 1.28% (49)  |
| Friday, July 9, 2010      | 3.89% (149) |
| Saturday, July 10, 2010   | 0.89% (34)  |
| Sunday, July 11, 2010     | 0.60% (23)  |
| Monday, July 12, 2010     | 2.19% (84)  |
| Tuesday, July 13, 2010    | 2.50% (96)  |
| Wednesday, July 14, 2010  | 1.59% (61)  |
| Thursday, July 15, 2010   | 1.54% (59)  |
| Friday, July 16, 2010     | 5.32% (204) |
| Saturday, July 17, 2010   | 1.33% (51)  |
| Sunday, July 18, 2010     | 0.89% (34)  |
| Monday, July 19, 2010     | 3.94% (151) |
| Tuesday, July 20, 2010    | 2.35% (90)  |
| Wednesday, July 21, 2010  | 2.27% (87)  |
| Thursday, July 22, 2010   | 1.51% (58)  |
| Friday, July 23, 2010     | 1.70% (65)  |
| Saturday, July 24, 2010   | 0.42% (16)  |
| Sunday, July 25, 2010     | 0.39% (15)  |
| Monday, July 26, 2010     | 1.70% (65)  |
| Tuesday, July 27, 2010    | 1.33% (51)  |
| Wednesday, July 28, 2010  | 1.36% (52)  |
| Thursday, July 29, 2010   | 1.43% (55)  |
| Friday, July 30, 2010     | 1.12% (43)  |
| Saturday, July 31, 2010   | 0.42% (16)  |
| Sunday, August 1, 2010    | 0.63% (24)  |
| Monday, August 2, 2010    | 1.38% (53)  |
| Tuesday, August 3, 2010   | 0.83% (32)  |
| Wednesday, August 4, 2010 | 0.68% (26)  |
| Thursday, August 5, 2010  | 0.55% (21)  |
| Friday, August 6, 2010    | 0.55% (21)  |
| Saturday, August 7, 2010  | 0.13% (5)   |

| Sunday, August 8, 2010       | 0.34% (13) |
|------------------------------|------------|
| Monday, August 9, 2010       | 0.57% (22) |
| Tuesday, August 10, 2010     | 0.63% (24) |
| Wednesday, August 11, 2010   | 0.52% (20) |
| Thursday, August 12, 2010    | 0.21% (8)  |
| Friday, August 13, 2010      | 0.29% (11) |
| Saturday, August 14, 2010    | 0.23% (9)  |
| Sunday, August 15, 2010      | 0.18% (7)  |
| Monday, August 16, 2010      | 0.47% (18) |
| Tuesday, August 17, 2010     | 0.60% (23) |
| Wednesday, August 18, 2010   | 0.39% (15) |
| Thursday, August 19, 2010    | 0.65% (25) |
| Friday, August 20, 2010      | 0.42% (16) |
| Saturday, August 21, 2010    | 0.31% (12) |
| Sunday, August 22, 2010      | 0.31% (12) |
| Monday, August 23, 2010      | 0.73% (28) |
| Tuesday, August 24, 2010     | 0.65% (25) |
| Wednesday, August 25, 2010   | 0.86% (33) |
| Thursday, August 26, 2010    | 0.83% (32) |
| Friday, August 27, 2010      | 1.04% (40) |
| Saturday, August 28, 2010    | 0.44% (17) |
| Sunday, August 29, 2010      | 0.31% (12) |
| Monday, August 30, 2010      | 1.04% (40) |
| Tuesday, August 31, 2010     | 1.49% (57) |
| Wednesday, September 1, 2010 | 0.70% (27) |
|                              |            |