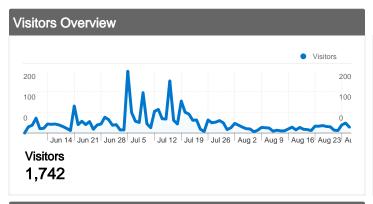

18,291 Pageviews

Mummun 00:06:06 Avg. Time on Site

Manue 4.77 Pages/Visit











| Content by Title           |           |          |
|----------------------------|-----------|----------|
| Page Title                 | Pageviews | % visits |
| TRANCEMEDIA.EU             | 5,712     | 31.23%   |
| TRANCEMEDIA.EU -           | 1,990     | 10.88%   |
| TRANCEMEDIA.EU - Screen:   | 1,163     | 6.36%    |
| TRANCEMEDIA.EU - Aperte le | 697       | 3.81%    |
| TRANCEMEDIA.EU - Screen:   | 373       | 2.04%    |



Comparing to: Site



Mr. 44.85% New Visits

#### **Technical Profile**

www.trancemedia.eu

| Browser           | Visits | % visits | Connection Speed | Visits | % visits |
|-------------------|--------|----------|------------------|--------|----------|
| Firefox           | 2,334  | 60.89%   | Unknown          | 1,977  | 51.58%   |
| Safari            |