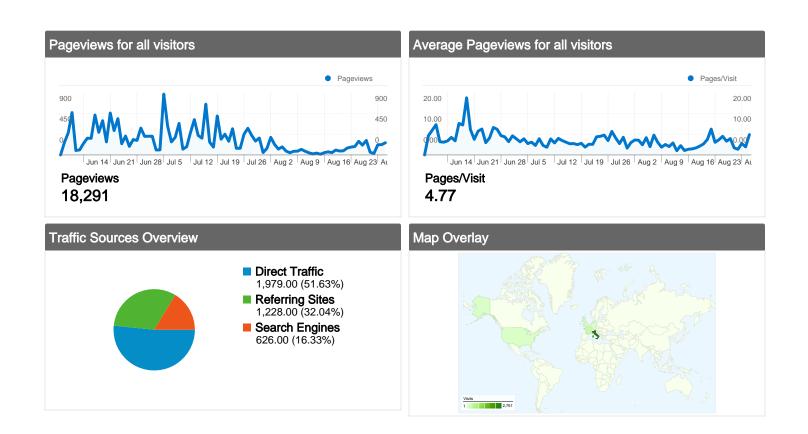

18,291 Pageviews

Mummun 00:06:06 Avg. Time on Site

Manue 4.77 Pages/Visit

| Content by Title           |           |          |
|----------------------------|-----------|----------|
| Page Title                 | Pageviews | % visits |
| TRANCEMEDIA.EU             | 5,712     | 31.23%   |
| TRANCEMEDIA.EU -           | 1,990     | 10.88%   |
| TRANCEMEDIA.EU - Screen:   | 1,163     | 6.36%    |
| TRANCEMEDIA.EU - Aperte le | 697       | 3.81%    |
| TRANCEMEDIA.EU - Screen:   | 373       | 2.04%    |

Search Engines 626.00 (16.33%)

Comparing to: Site

MMM 16.33% Search Engines

#### **Top Traffic Sources**

www.trancemedia.eu

**Traffic Sources Overview** 

| Sources                    | Visits | % visits | Keywords             | Visits | % visits |
|----------------------------|--------|----------|----------------------|--------|----------|
| (direct) ((none))          | 1,979  | 51.63%   | trancemedia          | 189    | 30.19%   |
| google (organic)           | 589    | 15.37%   | trancemedia.eu       | 105    | 16.77%   |
| fert.org (referral)        | 198    | 5.17%    | interactive factual  | 50     | 7.99%    |
| europeandays.eu (referral) | 107    | 2.79%    | fattuale interattivo | 27     | 4.31%    |
| facebook.com (referral)    | 98     | 2.56%    | factual interactive  | 16     | 2.56%    |