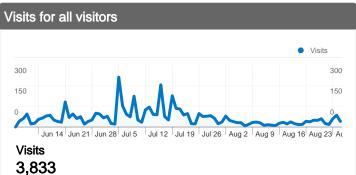

# 3,833 visits came from 53 countries/territories

Site Usage

| Visits<br>3,833<br>% of Site Total:<br>100.00% | Pages/Visit<br>4.77<br>Site Avg:<br>4.77 (0.00%) | Avg. Time on Site<br>00:06:06<br>Site Avg:<br>00:06:06 (0.00%) |             | % New Visits Bound   44.90% 44.82   Site Avg: Site Avg:   44.61% (0.64%) 44.82 |              | %           |
|------------------------------------------------|--------------------------------------------------|----------------------------------------------------------------|-------------|--------------------------------------------------------------------------------|--------------|-------------|
| Country/Territory                              |                                                  | Visits                                                         | Pages/Visit | Avg. Time on<br>Site                                                           | % New Visits | Bounce Rate |
| Italy                                          |                                                  | 2,751                                                          | 5.27        | 00:07:09                                                                       | 42.17%       | 40.53%      |
| France                                         |                                                  | 350                                                            | 3.65        | 00:04:07                                                                       | 52.00%       | 50.29%      |
| United Kingdom                                 |                                                  | 104                                                            | 3.97        | 00:03:24                                                                       | 52.88%       | 57.69%      |
| United States                                  |                                                  | 100                                                            | 1.76        | 00:01:01                                                                       | 42.00%       | 76.00%      |
| Germany                                        |                                                  | 95                                                             | 4.91        | 00:05:04                                                                       | 46.32%       | 53.68%      |
| Canada                                         |                                                  | 75                                                             | 2.80        | 00:02:12                                                                       | 38.67%       | 65.33%      |
| Spain                                          |                                                  | 64                                                             | 4.31        | 00:05:04                                                                       | 40.62%       | 54.69%      |
| Switzerland                                    |                                                  | 44                                                             | 4.89        | 00:03:44                                                                       | 45.45%       | 40.91%      |
| Czech Republic                                 |                                                  | 35                                                             | 1.63        | 00:00:27                                                                       | 11.43%       | 94.29%      |