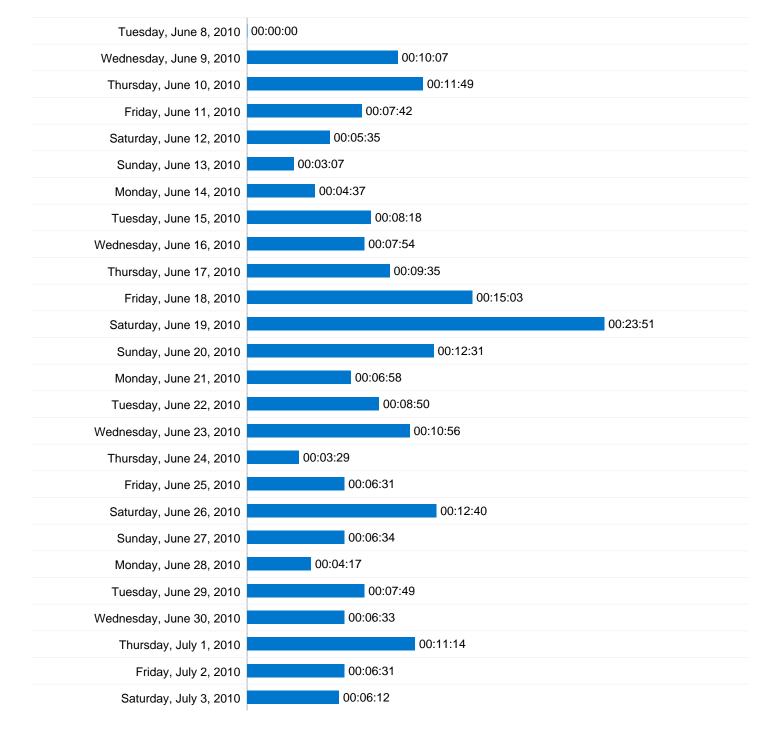

Jun 8, 2010 - Sep 1, 2010 Comparing to: Site

www.trancemedia.eu Pageviews for all visitors

| Tuesday, June 8, 2010    | 0.00% (0)   |  |  |
|--------------------------|-------------|--|--|
| Wednesday, June 9, 2010  | 0.98% (180) |  |  |
| Thursday, June 10, 2010  | 1.74% (319) |  |  |
| Friday, June 11, 2010    | 3.36% (615) |  |  |
| Saturday, June 12, 2010  | 0.35% (64)  |  |  |
| Sunday, June 13, 2010    | 0.40% (74)  |  |  |
| Monday, June 14, 2010    | 0.91% (167) |  |  |
| Tuesday, June 15, 2010   | 1.33% (243) |  |  |
| Wednesday, June 16, 2010 | 1.32% (241) |  |  |
| Thursday, June 17, 2010  | 3.17% (579) |  |  |
| Friday, June 18, 2010    | 1.79% (328) |  |  |
| Saturday, June 19, 2010  | 2.72% (497) |  |  |
| Sunday, June 20, 2010    | 1.03% (189) |  |  |
| Monday, June 21, 2010    | 3.32% (608) |  |  |
| Tuesday, June 22, 2010   | 1.93% (353) |  |  |
| Wednesday, June 23, 2010 | 2.88% (527) |  |  |
| Thursday, June 24, 2010  | 0.89% (162) |  |  |
| Friday, June 25, 2010    | 1.50% (274) |  |  |
| Saturday, June 26, 2010  | 0.68% (124) |  |  |
| Sunday, June 27, 2010    | 1.22% (223) |  |  |
| Monday, June 28, 2010    | 1.15% (211) |  |  |
| Tuesday, June 29, 2010   | 2.13% (390) |  |  |
| Wednesday, June 30, 2010 | 1.47% (269) |  |  |
| Thursday, July 1, 2010   | 1.48% (271) |  |  |
| Friday, July 2, 2010     | 1.48% (271) |  |  |
| Saturday, July 3, 2010   | 0.39% (72)  |  |  |