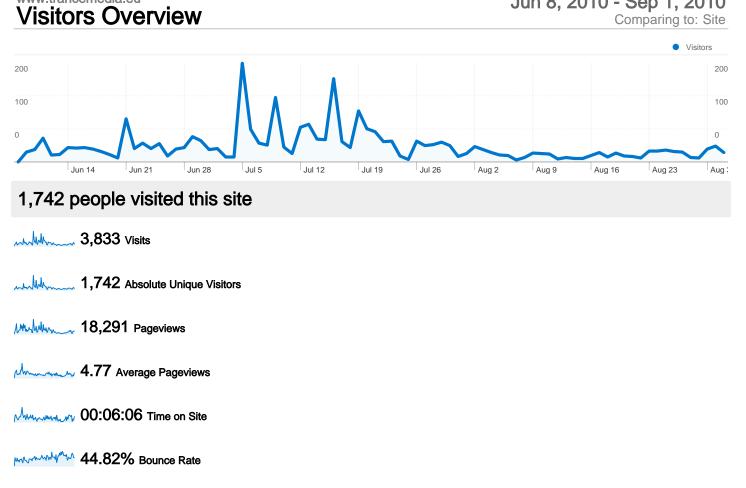

# 3,833 visits came from 53 countries/territories

Site Usage

| Visits<br>3,833<br>% of Site Total:<br>100.00% | Pages/Visit<br>4.77<br>Site Avg:<br>4.77 (0.00%) | Avg. Time on Site<br>00:06:06<br>Site Avg:<br>00:06:06 (0.00%) |             | % New Visits Bound   44.90% 44.82   Site Avg: Site Avg:   44.61% (0.64%) 44.82 |              | %           |
|------------------------------------------------|--------------------------------------------------|----------------------------------------------------------------|-------------|--------------------------------------------------------------------------------|--------------|-------------|
| Country/Territory                              |                                                  | Visits                                                         | Pages/Visit | Avg. Time on<br>Site                                                           | % New Visits | Bounce Rate |
| Italy                                          |                                                  | 2,751                                                          | 5.27        | 00:07:09                                                                       | 42.17%       | 40.53%      |
| France                                         |                                                  | 350                                                            | 3.65        | 00:04:07                                                                       | 52.00%       | 50.29%      |
| United Kingdom                                 |                                                  | 104                                                            | 3.97        | 00:03:24                                                                       | 52.88%       | 57.69%      |
| United States                                  |                                                  | 100                                                            | 1.76        | 00:01:01                                                                       | 42.00%       | 76.00%      |
| Germany                                        |                                                  | 95                                                             | 4.91        | 00:05:04                                                                       | 46.32%       | 53.68%      |
| Canada                                         |                                                  | 75                                                             | 2.80        | 00:02:12                                                                       | 38.67%       | 65.33%      |
| Spain                                          |                                                  | 64                                                             | 4.31        | 00:05:04                                                                       | 40.62%       | 54.69%      |
| Switzerland                                    |                                                  | 44                                                             | 4.89        | 00:03:44                                                                       | 45.45%       | 40.91%      |
| Czech Republic                                 |                                                  | 35                                                             | 1.63        | 00:00:27                                                                       | 11.43%       | 94.29%      |