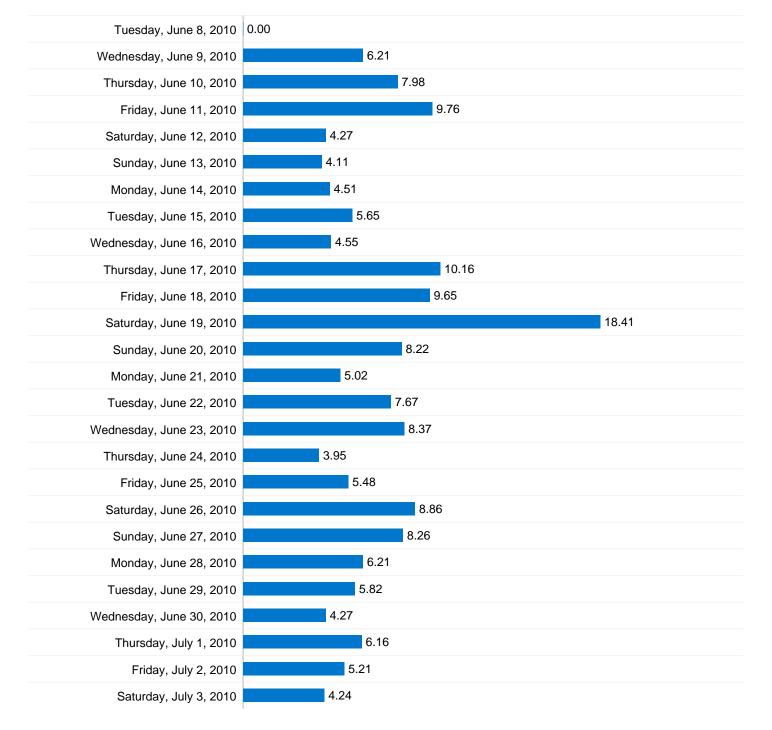

Jun 8, 2010 - Sep 1, 2010 Comparing to: Site

www.trancemedia.eu Pageviews for all visitors

| Tuesday, June 8, 2010    | 0.00% (0)   |  |  |
|--------------------------|-------------|--|--|
| Wednesday, June 9, 2010  | 0.98% (180) |  |  |
| Thursday, June 10, 2010  | 1.74% (319) |  |  |
| Friday, June 11, 2010    | 3.36% (615) |  |  |
| Saturday, June 12, 2010  | 0.35% (64)  |  |  |
| Sunday, June 13, 2010    | 0.40% (74)  |  |  |
| Monday, June 14, 2010    | 0.91% (167) |  |  |
| Tuesday, June 15, 2010   | 1.33% (243) |  |  |
| Wednesday, June 16, 2010 | 1.32% (241) |  |  |
| Thursday, June 17, 2010  | 3.17% (579) |  |  |
| Friday, June 18, 2010    | 1.79% (328) |  |  |
| Saturday, June 19, 2010  | 2.72% (497) |  |  |
| Sunday, June 20, 2010    | 1.03% (189) |  |  |
| Monday, June 21, 2010    | 3.32% (608) |  |  |
| Tuesday, June 22, 2010   | 1.93% (353) |  |  |
| Wednesday, June 23, 2010 | 2.88% (527) |  |  |
| Thursday, June 24, 2010  | 0.89% (162) |  |  |
| Friday, June 25, 2010    | 1.50% (274) |  |  |
| Saturday, June 26, 2010  | 0.68% (124) |  |  |
| Sunday, June 27, 2010    | 1.22% (223) |  |  |
| Monday, June 28, 2010    | 1.15% (211) |  |  |
| Tuesday, June 29, 2010   | 2.13% (390) |  |  |
| Wednesday, June 30, 2010 | 1.47% (269) |  |  |
| Thursday, July 1, 2010   | 1.48% (271) |  |  |
| Friday, July 2, 2010     | 1.48% (271) |  |  |
| Saturday, July 3, 2010   | 0.39% (72)  |  |  |