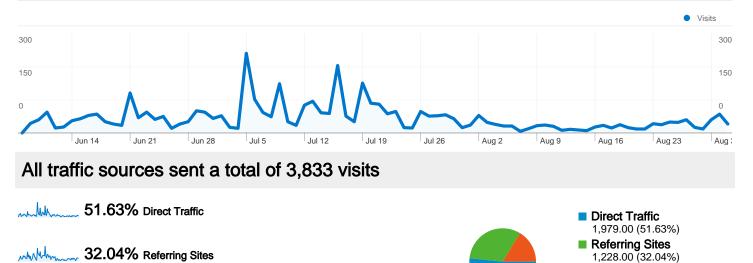

Jun 8, 2010 - Sep 1, 2010 Comparing to: Site

www.trancemedia.eu Pageviews for all visitors

| Tuesday, June 8, 2010    | 0.00% (0)   |  |  |
|--------------------------|-------------|--|--|
| Wednesday, June 9, 2010  | 0.98% (180) |  |  |
| Thursday, June 10, 2010  | 1.74% (319) |  |  |
| Friday, June 11, 2010    | 3.36% (615) |  |  |
| Saturday, June 12, 2010  | 0.35% (64)  |  |  |
| Sunday, June 13, 2010    | 0.40% (74)  |  |  |
| Monday, June 14, 2010    | 0.91% (167) |  |  |
| Tuesday, June 15, 2010   | 1.33% (243) |  |  |
| Wednesday, June 16, 2010 | 1.32% (241) |  |  |
| Thursday, June 17, 2010  | 3.17% (579) |  |  |
| Friday, June 18, 2010    | 1.79% (328) |  |  |
| Saturday, June 19, 2010  | 2.72% (497) |  |  |
| Sunday, June 20, 2010    | 1.03% (189) |  |  |
| Monday, June 21, 2010    | 3.32% (608) |  |  |
| Tuesday, June 22, 2010   | 1.93% (353) |  |  |
| Wednesday, June 23, 2010 | 2.88% (527) |  |  |
| Thursday, June 24, 2010  | 0.89% (162) |  |  |
| Friday, June 25, 2010    | 1.50% (274) |  |  |
| Saturday, June 26, 2010  | 0.68% (124) |  |  |
| Sunday, June 27, 2010    | 1.22% (223) |  |  |
| Monday, June 28, 2010    | 1.15% (211) |  |  |
| Tuesday, June 29, 2010   | 2.13% (390) |  |  |
| Wednesday, June 30, 2010 | 1.47% (269) |  |  |
| Thursday, July 1, 2010   | 1.48% (271) |  |  |
| Friday, July 2, 2010     | 1.48% (271) |  |  |
| Saturday, July 3, 2010   | 0.39% (72)  |  |  |

| Sunday, August 8, 2010       | 0.29% (53)  |
|------------------------------|-------------|
| Monday, August 9, 2010       | 0.30% (55)  |
| Tuesday, August 10, 2010     | 0.44% (81)  |
| Wednesday, August 11, 2010   | 0.30% (54)  |
| Thursday, August 12, 2010    | 0.17% (31)  |
| Friday, August 13, 2010      | 0.08% (15)  |
| Saturday, August 14, 2010    | 0.15% (27)  |
| Sunday, August 15, 2010      | 0.05% (10)  |
| Monday, August 16, 2010      | 0.18% (33)  |
| Tuesday, August 17, 2010     | 0.25% (45)  |
| Wednesday, August 18, 2010   | 0.19% (34)  |
| Thursday, August 19, 2010    | 0.39% (71)  |
| Friday, August 20, 2010      | 0.31% (57)  |
| Saturday, August 21, 2010    | 0.33% (60)  |
| Sunday, August 22, 2010      | 0.55% (100) |
| Monday, August 23, 2010      | 0.62% (114) |
| Tuesday, August 24, 2010     | 0.67% (122) |
| Wednesday, August 25, 2010   | 1.08% (198) |
| Thursday, August 26, 2010    | 0.78% (142) |
| Friday, August 27, 2010      | 1.15% (211) |
| Saturday, August 28, 2010    | 0.21% (39)  |
| Sunday, August 29, 2010      | 0.12% (22)  |
| Monday, August 30, 2010      | 0.81% (148) |
| Tuesday, August 31, 2010     | 0.81% (149) |
| Wednesday, September 1, 2010 | 0.97% (177) |
|                              |             |